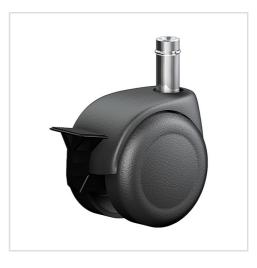

# Swivel castor with wheel brake 531 11x30 75 P

**⊙** ROLLENBAU

Furniture Castors Series 530 ST - Wheel P

### Wheel

Casted high quality nylon wheel black

High quality nylon housing - black Swivel bearing with combined plain-ball bearing Wheel brake - glass fibre reinforced Wheel axle revited

| Swivel castor with wheel                                | Wheel- $\emptyset$ A x width B mm: 75x13+13 |
|---------------------------------------------------------|---------------------------------------------|
| brake                                                   |                                             |
| Load Capacity kg:                                       | 60                                          |
| Load capacity tested according to EN 12530 and EN 12527 |                                             |
| Overall height H mm:                                    | 93                                          |
| Stern mm:                                               | 11x30                                       |
| Swivel radius SR mm:                                    | 88                                          |
| Wheel bearing:                                          | Nylon plain bearing                         |
|                                                         |                                             |